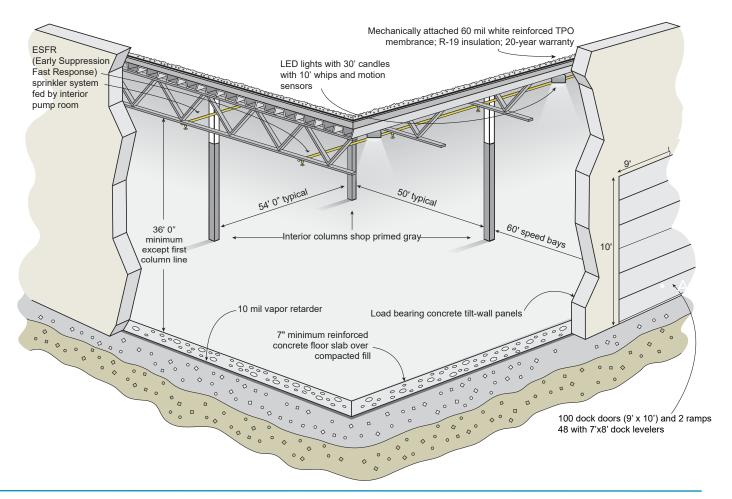

#### **BUILDING INFORMATION**

- 477,946 SF Bldg
- ± 4,500 SF Office (Expandable)
- 50' x 54' Column Grid plus Two 60' Speed Bays
- 36'-0" Clear Height except first column
- ESFR Fire Sprinkler
- Tilt-Wall Construction
- 100 Dock Doors (9' x 10' @ 48" H)
- 47 With 7'x8' Dock Levelers
- 2 Drive-In Doors (14' x 14')
- 133 Trailer Parking Spaces
- 189' Deep Truck Court