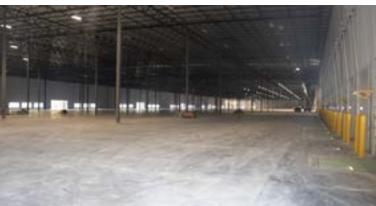

#### **BUILDING INFORMATION**

- 477,946 SF Bldg
- ± 4,500 SF Office (Expandable)
- 50' x 54' Column Grid plus Two 60' Speed Bays
- 36'-0" Clear Height except first column
- ESFR Fire Sprinkler
- Tilt-Wall Construction
- 100 Dock Doors (9' x 10' @ 48" H)
- 47 With 7'x8' Dock Levelers
- 2 Drive-In Doors (14' x 14')
- 133 Trailer Parking Spaces
- 189' Deep Truck Court