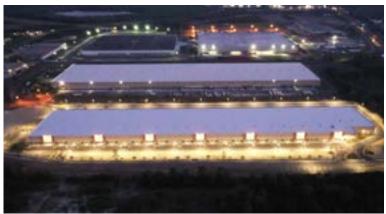

#### **BUILDING INFORMATION**

- 477,946 SF Bldg
- ± 4,500 SF Office (Expandable)
- 50' x 54' Column Grid plus Two 60' Speed Bays
- 36'-0" Clear Height except first column
- ESFR Fire Sprinkler
- Tilt-Wall Construction
- 100 Dock Doors (9' x 10' @ 48" H)
- 47 With 7'x8' Dock Levelers
- 2 Drive-In Doors (14' x 14')
- 133 Trailer Parking Spaces
- 189' Deep Truck Court

#### **SITE INFORMATION**

- 30.93 Acres
- IL Industrial Light Zoning
- 337 Auto Parking Spaces (Expandable to 820 Spaces)
- Two 277/480 v-2,000 amp Service
- JEA Water, Sewer, Electricity
- TECO Natural Gas Available