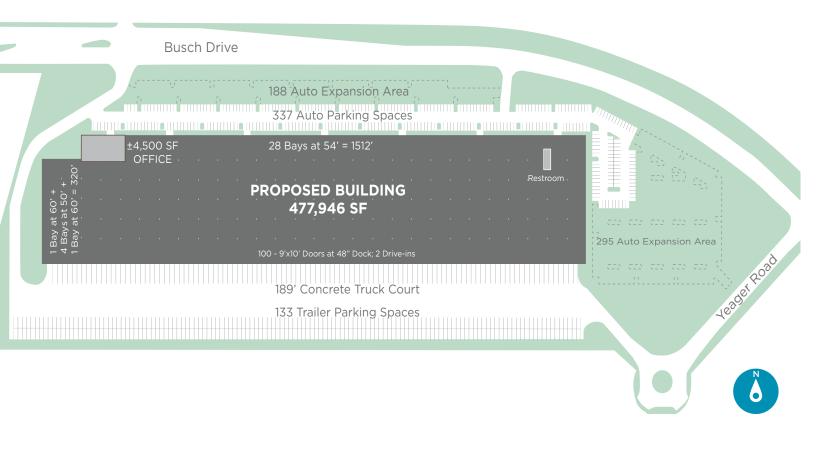

## SITE PLAN

#### **BUILDING INFORMATION**

- 477,946 SF Bldg
- ± 4,500 SF Office (Expandable)
- 50' x 54' Column Grid plus Two 60' Speed Bays
- 36'-0" Clear Height except first column
- ESFR Fire Sprinkler
- Tilt-Wall Construction
- 100 Dock Doors (9' x 10' @ 48" H)
- 47 With 7'x8' Dock Levelers
- 2 Drive-In Doors (14' x 14')
- 133 Trailer Parking Spaces
- 189' Deep Truck Court

#### **SITE INFORMATION**

- 30.93 Acres
- IL Industrial Light Zoning
- 337 Auto Parking Spaces (Expandable to 820 Spaces)
- Two 277/480 v-2,000 amp Service
- JEA Water, Sewer, Electricity
- TECO Natural Gas Available