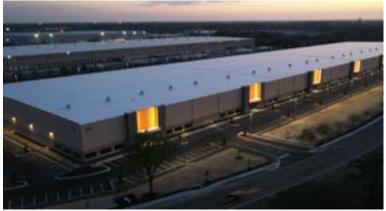

### **FUNCTIONAL SPACE**

#### **BUILDING INFORMATION**

- 477,946 SF Bldg
- ± 4,500 SF Office (Expandable)
- 50' x 54' Column Grid plus Two 60' Speed Bays
- 36'-0" Clear Height except first column
- ESFR Fire Sprinkler
- Tilt-Wall Construction
- 100 Dock Doors (9' x 10' @ 48" H)
- 47 With 7'x8' Dock Levelers
- 2 Drive-In Doors (14' x 14')
- 133 Trailer Parking Spaces
- 189' Deep Truck Court